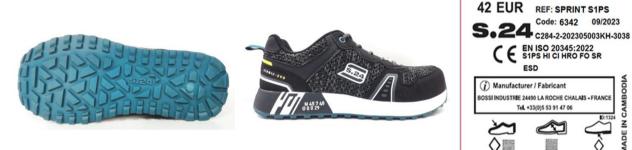

#### Manufacturer : Bossi Industrie

Barail de la Morelle 24490 La Roche Chalais

France

Description PPE Type : Product reference : Article code : Construction and material of outsole :

*a safety footwear* SPRINT S1PS 6342 Cemented, EVA+RUBBER SOLE

**Pictures** :

#### Reference standard : EN ISO 20345:2022

**Classification : I** 

Size range : 35-48

#### Insert nature : Non Metallic

Category : S1PS HI CI HRO FO SR

At the date of certificate the product is in compliance with Annex XVII of REACh regulation (n° 1907/2006 and revisions)

Full description of the PPE, reference rules verified in the context of the EU-type examination and information given on the product are detailed in the manufacturer's technical file index 01 dated from March 2024 and the user instructions index 2023-10-19.